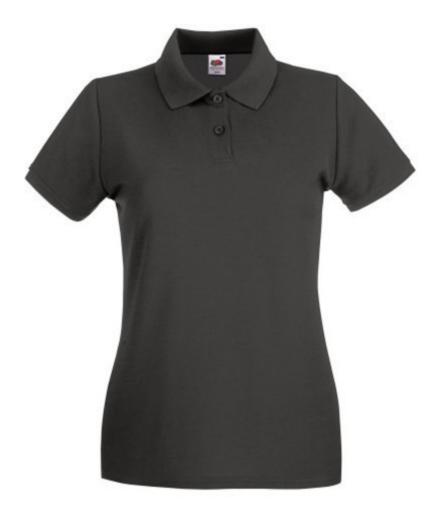

# FRUIT OF THE LOOM, LADIES PREMIUM POLO, WOMEN'S PREMIUM POLO SHIRT, LIGHT GRAPHITE, S

## Specification

Fruit of the Loom, Ladies Premium Polo, women's premium polo shirt, light graphite, S. Polo shirt for women, premium quality, 100% cotton, 180gm / m2, modern cut, slightly waisted, for everyday work and life activities, third button on the front panel, slight ruffle on the sleeves, classic polo collar. Branding: flex, flock, embroidery, sieve